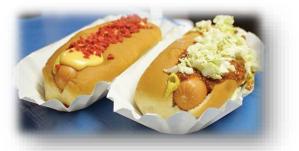

#### Full Catering 40 People Minimum \$7.75 per person

- Two Trolly Stop servers
- Tabletop steamers to keep food hot (electric required)
- Two "Trolly Dogs" per person with buns and all the Trolly Stop toppings\*\*
- Choice of two sides\*
- Includes sweet tea, unsweet tea, & lemonade
- Includes napkins, paper plates, cutlery, 12oz cups
- Bagged ice
- \* Baked Beans, Potato Salad, Macaroni Salad, Cole Slaw, Potato Chips (Regular & BBQ)
- \*\* Trolly Dogs are a beef & pork blend

### Drop-Off Service \$6.00 per person

- You supply the chafing dishes and sterno, we supply the dogs, toppings & instructions on how to make Trolly Stop Hotdogs
- Two "Trolly Dogs" per person with buns and all the Trolly Stop Toppings\*\*
- Choice of two sides\*
- Includes sweet tea, unsweet tea, & lemonade
- Includes napkins, paper plates, cutlery, 12oz cups
- Bagged ice
- Additional \$## delivery fee
- \* Baked Beans, Potato Salad, Macaroni Salad, Cole Slaw, Potato Chips (Regular & BBQ)
- \*\* Trolly Dogs are a beef & pork blend