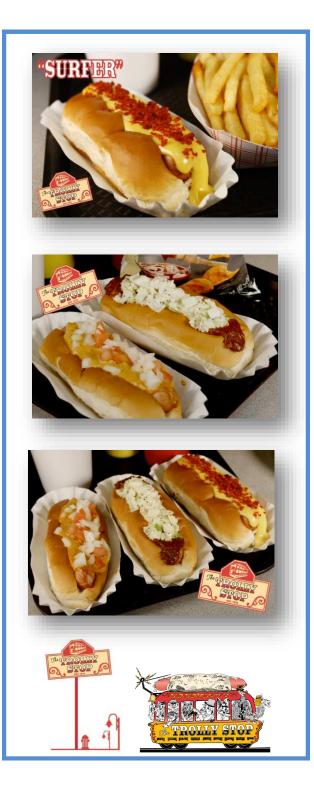

#### Full Catering 40 People Minimum \$7.75 per person

- Two Trolly Stop servers
- Tabletop steamers to keep food hot (electric required)
- Two "Trolly Dogs" per person with buns and all the Trolly Stop toppings\*\*
- Choice of two sides\*
- Includes sweet tea, unsweet tea, & lemonade
- Includes napkins, paper plates, cutlery, 12oz cups
- Bagged ice
- \* Baked Beans, Potato Salad, Macaroni Salad, Cole Slaw, Potato Chips (Regular & BBQ)
- \*\* Trolly Dogs are a beef & pork blend

### Drop-Off Service \$6.00 per person

- You supply the chafing dishes and sterno, we supply the dogs, toppings & instructions on how to make Trolly Stop Hotdogs
- Two "Trolly Dogs" per person with buns and all the Trolly Stop Toppings\*\*
- Choice of two sides\*
- Includes sweet tea, unsweet tea, & lemonade
- Includes napkins, paper plates, cutlery, 12oz cups
- Bagged ice
- Additional \$## delivery fee
- \* Baked Beans, Potato Salad, Macaroni Salad, Cole Slaw, Potato Chips (Regular & BBQ)
- \*\* Trolly Dogs are a beef & pork blend